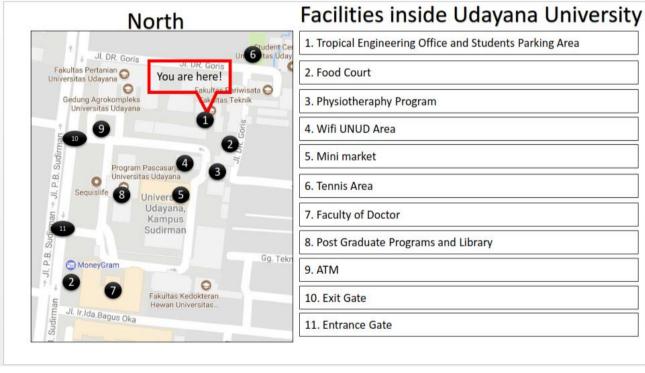

in Bali (SiB). : +62 82144097555 Tropical Engineering Office telephone no. : +62 361 4743130 Tropical Engineering Program's email : tropicalengineering@unud.ac.id

# SPORTS AND PHYSIOTHERAPY TEAM



I Made Hendra Satrya Nugraha, S.FT



DR. Ni Wayan Tianing, S.Si., M.Kes



Putu Gde Surya Adhitya, S.FT., M.Fis



Gede Parta Kinandana, S.FT



Coord of Modul:
Putu Ayu Sita Saraswati, S.FT

# TROPICAL ENGINEERING STRUCTURE ORGANIZATION



Program Head of Tropical Engineering Gusti Ayu Made Suartika, ST., MengSc., PhD





Academic Staff Kadek Edi Saputra, ST., M.Ars

Financial Staff Kadek Nopa Surya Adi Hartawan, S.Kom



Tropical Engineering Programs Faculty of Engineering Udayana University Bali – Indonesia +62 361 4743130 +62 87 761460370

tropicalengineering@unud.ac.id

# ATTACHMENT