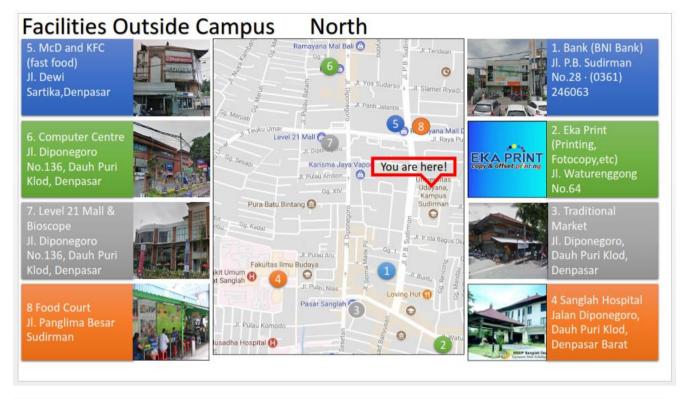

dy in Bali (SiB). : +62 82144097555 Tropical Engineering Office telephone no. : +62 361 4743130 Tropical Engineering Program's email : tropicalengineering@unud.ac.id

# SPORTS AND PHYSIOTHERAPY TEAM



I Made Hendra Satrya Nugraha, S.FT



DR. Ni Wayan Tianing, S.Si., M.Kes



Putu Gde Surya Adhitya, S.FT., M.Fis



Gede Parta Kinandana, S.FT



Coord of Modul:
Putu Ayu Sita Saraswati, S.FT

# TROPICAL ENGINEERING STRUCTURE ORGANIZATION



Program Head of Tropical Engineering Gusti Ayu Made Suartika, ST., MengSc., PhD





Academic Staff Kadek Edi Saputra, ST., M.Ars

Financial Staff Kadek Nopa Surya Adi Hartawan, S.Kom



Tropical Engineering Programs Faculty of Engineering Udayana University Bali – Indonesia +62 361 4743130 +62 87 761460370

tropicalengineering@unud.ac.id

# ATTACHMENT